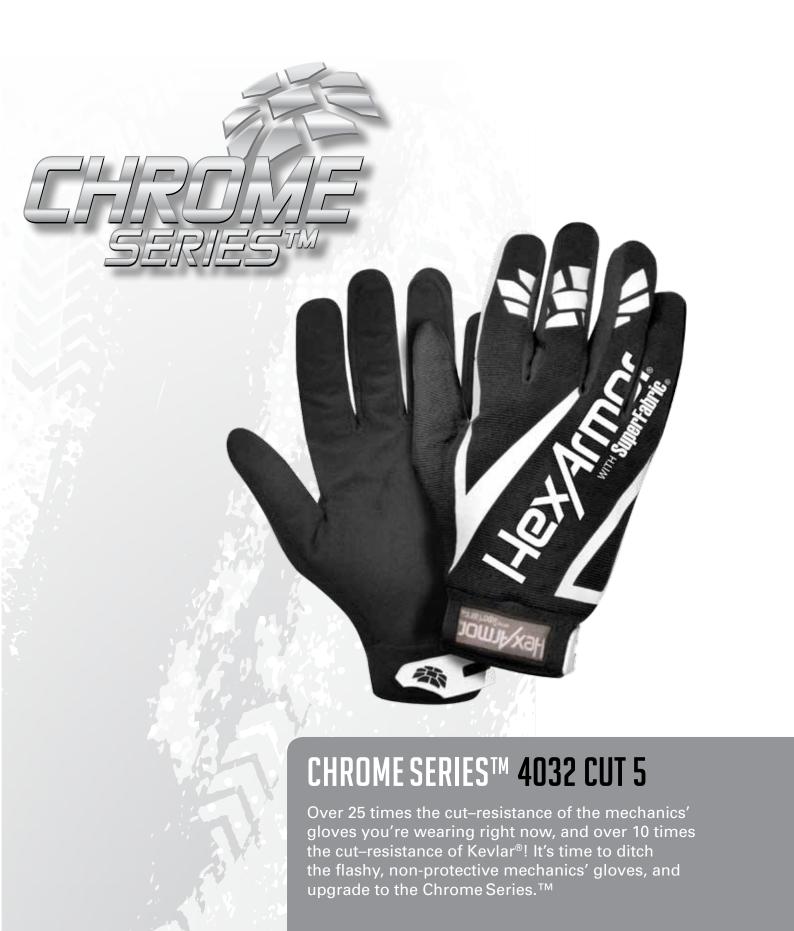

### **FEATURES:**

- Made with SuperFabric® brand material for the highest cutresistance available on the market- Exceeds ISEA Level 5
- Oil and abrasion-resistant synthetic leather palm enhances grip in dry and light oil applications, while providing dexterity to utilize tools and equipment
- Launderable

### **PRODUCT USES:**

- General work
- Maintenance and mechanics'
- Wires, metal, wood, glass
- Machine repair

## **ATTRIBUTES:**

Cut-resistant

Abrasion-resistant

Oil-resistant