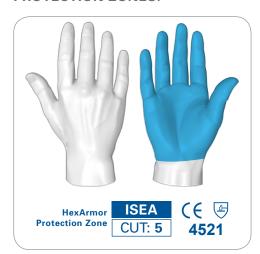

### PROTECTION ZONES:

# SIZES:

7/S 8/M

9/L

10/XL 11/XXL

20110825-2

HexArmor products are cut and Puncture–resistant, NOT CUT AND PUNCTURE PROOF. Do not use with moving or serrated blades or tools. User shall be exclusively responsible to assess the suitability of the product as specified for any individual application or use. Protection zones are to be used as a general guide. Actual product protection zones may differ. Product features, design, protection zones subject to change.